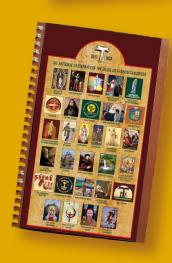

## The National Fraternity Journal

Special edition printed in celebration of the 20thQuinquennial Congress featuring artwork depicting each of our 30 regions, includes map of Regions. 150 pages with quotes from St. Francis, St. Clare and their early followers on each page.

\$10.00 each plus shipping & handling