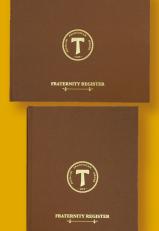

# Fraternity Registers - Back in stock!!

Available in English and now Spanish. English - available in Portrait and Landscape. *Spanish - available in Portrait only.* Overall size of book (closed) is 8 1/2" x 10", cloth, hardbound with gold embossed printing on front. Landscape holds 425 entries. Portrait style (one entry per page) holds 100 entries.

**\$40.00** each plus shipping & handling